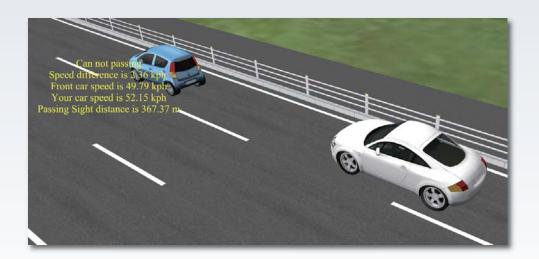

## System Function

This plugin to get the information of front car and your car. Speed, speed difference, distance between two cars to display based on the information.

When you overtaking against in front of your car, you have to accelerate speed minimum 20 kph more than front car for your safety.

1. 20 kph slower than front car, overtaking is determined to be a danger. So to display the "You can't Passing".

2. 20 kph faster than front car, this plugin to display the "You can Passing".