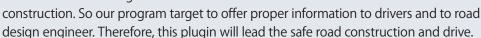

## System Function

This plugin to get the information of front car and your car. Speed, speed difference, distance between two cars to display based on the information.

When you overtaking against in front of your car, you have to accelerate speed minimum 20 kph more than front car for your safety.

1. 20 kph slower than front car, overtaking is determined to be a danger. So to display the "You can't Passing".

2. 20 kph faster than front car, this plugin to display the "You can Passing".