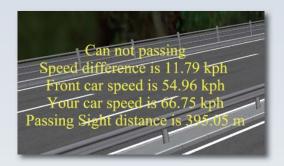

## System Function

This plugin to get the information of front car and your car. Speed, speed difference, distance between two cars to display based on the information.

When you overtaking against in front of your car, you have to accelerate speed minimum 20 kph more than front car for your safety.

1. 20 kph slower than front car, overtaking is determined to be a danger. So to display the "You can't Passing".

2. 20 kph faster than front car, this plugin to display the "You can Passing".